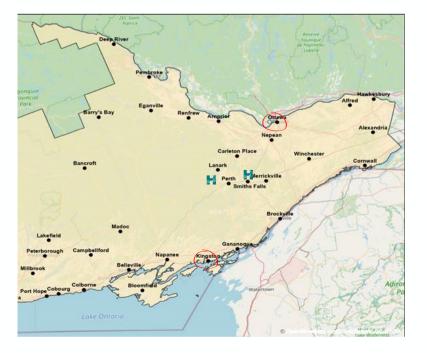

### About Our Hospital

The Perth and Smiths Falls District Hospital (PSFDH) is a fully accredited acute care health care organization **located on two sites**. PSFDH is situated in the heart of the UNESCO Rideau Canal region and proudly provides health services to more than 60,000 people in the surrounding communities.